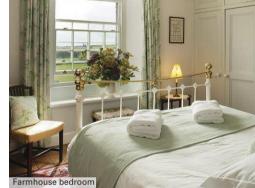

### Your cottage

Each cottage rests in its own enclosed and private cottage garden and has superb views. Every cottage is individually and sympathetically restored, with real fires (logs included), English country style, truly comfortable king-size beds, and modern help from dishwashers to washer/ dryers, flat screen TVs to Dancook firepit barbecues. On arrival, you'll be welcomed with fresh flowers and local goodies.