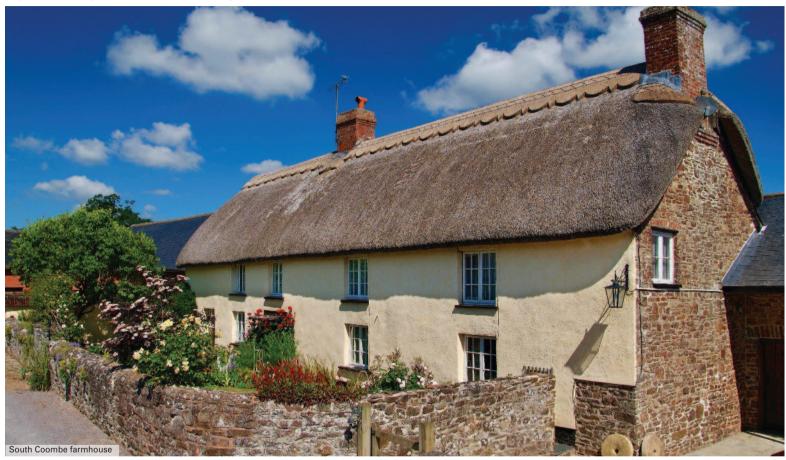

You will be welcomed with a Devon cream tea on arrival. An indoor heated swimming pool, sauna, toddlers tumble room and games room also add to your relaxing holiday.

South Coombe, with its beautiful 17th century thatched farmhouse, is surrounded by 15 acres of orchards, lawns and meadows, including a meadow for ball games and two new outdoor play areas with swings and slides.