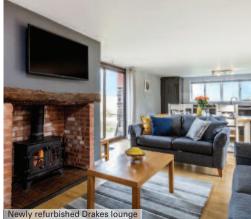

Jonquil; sleeps 3 + cot. Double, single, bathroom (shower over). Central heating. Private garden.

Drakes; sleeps 4 + cot. Double, twin (bunk beds), bathroom with bath and separate shower. Storage heaters, log burner.