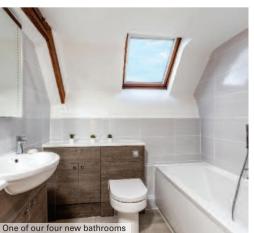

We have substantially upgraded South Coombe in early 2019, adding new luxury disabledfriendly bathrooms, hot tubs, high spec new kitchens with NEFF appliances and granite work surfaces and also the Merino shepherd's hut. We've also added a new purpose-built 'pet's corner' where children love to handle our small furry animals!