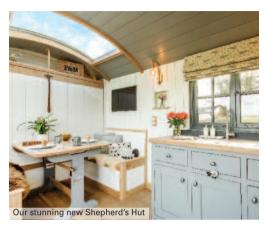

We have substantially upgraded South Coombe in early 2019, adding new luxury disabledfriendly bathrooms, hot tubs, high spec new kitchens with NEFF appliances and granite work surfaces and also the Merino shepherd's hut. We've also added a new purpose-built 'pet's corner' where children love to handle our small furry animals!