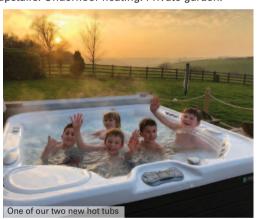

We have substantially upgraded South Coombe in early 2019, adding new luxury disabledfriendly bathrooms, hot tubs, high spec new kitchens with NEFF appliances and granite work surfaces and also the Merino shepherd's hut. We've also added a new purpose-built 'pet's corner' where children love to handle our small furry animals!

Saffi's; sleeps 5 + cot. Ground floor bedroom, with super king/twin and en suite shower room. First floor king, single and bathroom (shower over). Storage heaters, log burner. Private garden with private hot tub.