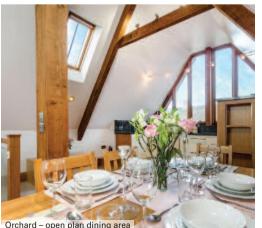

Tilly's; sleeps 6 + cot. Ground floor bedroom, with super king/twin and en suite shower room. First floor king, super king/twin, bathroom (shower over). Storage heaters, log burner.

Orchard; sleeps 6 + cot (all ground floor). King with en suite shower room, super king/twin, twin and bathroom (shower over). Living space upstairs. Underfloor heating. Private garden.