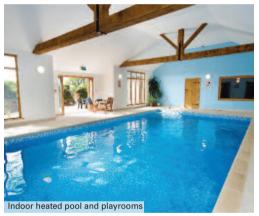

You will be welcomed with a Devon cream tea on arrival. An indoor heated swimming pool, sauna, toddlers tumble room and games room also add to your relaxing holiday.

South Coombe, with its beautiful 17th century thatched farmhouse, is surrounded by 15 acres of orchards, lawns and meadows, including a meadow for ball games and two new outdoor play areas with swings and slides.

## **SPECIAL FEATURES**

- Pets: up to 2 per cottage (excluding Orchard)
- Wheelchair-friendly cottage, downstairs facilities
- Open all year, flexible short breaks available
- Indoor 10 metre pool, tumble room, sauna, games room
- Stunning, peaceful rural location, 25 mins from M5
- Local pub serving home-cooked food and real ales