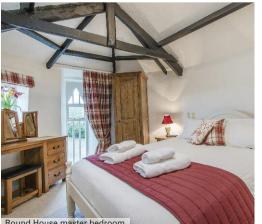

### **Guest cottages**

There are seventeen cottages and the Manor House Apartment, all presented to a high standard with well appointed kitchens and bathrooms. They are well equipped and comfortably furnished, with full central heating and free WiFi.

The cottages are laid out around small courtyards full of flowers which create a village-like atmosphere, free of vehicles. All cottages have their own picnic tables and gas barbecues; some have secure private gardens with hot tubs and two have woodburners.