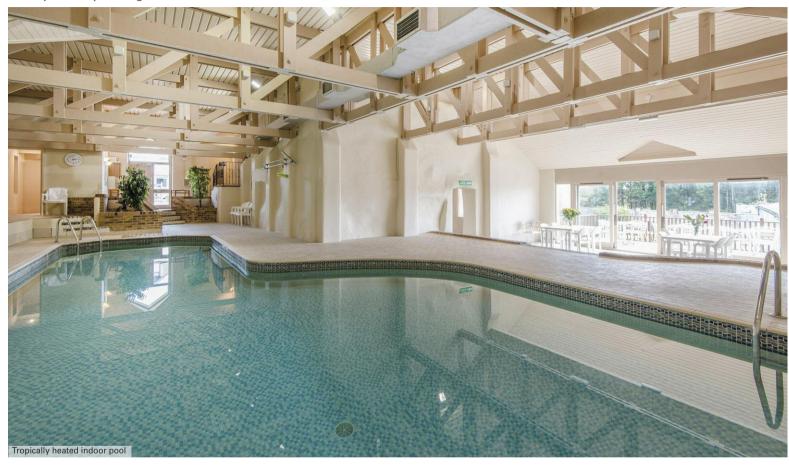

#### On site facilities

Broomhill Manor's on site facilities are second to none; heated indoor and outdoor pools, new tennis court, archery sessions, table tennis, table football and pool table, set in 18 acres of private gardens. The indoor leisure centre has a tropically heated swimming pool and family sized Jacuzzi, sauna, gym, licensed bar with snooker table and treatment room with qualified beauty therapist. Or walk to sandy beaches for Bude Sea Pool, surfing, kayaking, coasteering, abseiling or climbing!