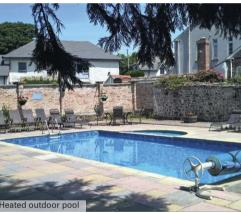

#### On site facilities

Broomhill Manor's on site facilities are second to none; heated indoor and outdoor pools, new tennis court, archery sessions, table tennis, table football and pool table, set in 18 acres of private gardens. The indoor leisure centre has a tropically heated swimming pool and family sized Jacuzzi, sauna, gym, licensed bar with snooker table and treatment room with qualified beauty therapist. Or walk to sandy beaches for Bude Sea Pool, surfing, kayaking, coasteering, abseiling or climbing!

## **SPECIAL FEATURES**

- All weather facilities fun for all the family
- Tropically heated indoor and outdoor swimming pool
- All the equipment you need for babies and toddlers
- Some cottages with hot tubs in own private garden
- · Spa breaks and horse riding breaks available
- Short walk to Bude beach, UK's Best Coastal Resort