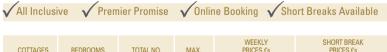

| COTTAGES | BEDROOMS | TOTAL NO.   | MAX.  | WEEKLY<br>PRICES £s |      | SHORT BREAK PRICES £s |     |
|----------|----------|-------------|-------|---------------------|------|-----------------------|-----|
| SLEEP    |          | OF COTTAGES | DINES | From                | То   | From                  | То  |
| 2        | 1        | 1           | 2     | 510                 | 1155 | 355                   | 500 |
| 4        | 2        | 5           | 4     | 555                 | 2205 | 400                   | 735 |
| 5        | 2        | 6           | 5     | 615                 | 2275 | 410                   | 765 |
| 6        | 3        | 3           | 6     | 715                 | 2335 | 430                   | 775 |
| 6        | 3        | 3           | 8     | 840                 | 2335 | 505                   | 950 |