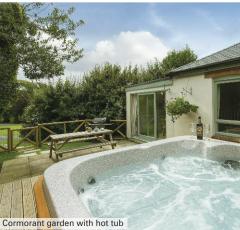

The cottages are laid out around small courtyards full of flowers which create a village-like atmosphere, free of vehicles. All cottages have their own picnic tables and gas barbecues; some have secure private gardens with hot tubs and two have woodburners.