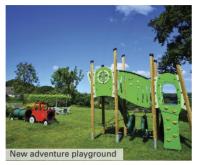

Set in 20 acres - landscaped gardens, woodland walk, outdoor play areas, indoor soft play and playroom. We have a trampoline, Wendy House and games room with table tennis, table football, pool table and air hockey. Our exciting NEW adventure playground has climbing towers, huge slide, swings, adventure trail and play tractor.