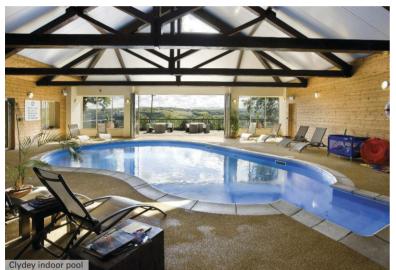

The daily interactive animal feeding is often the highlight of the week. Children can join in to collect eggs from the chickens and help feed the pigs, goats, rabbits, guinea pigs, Shetland ponies and alpacas. Complimentary childcare is available at the children's cub/creche enabling parents to have some 'me time'. The Free Rangers sessions include 'circus school' and 'woodland adventures'. Fantastic leisure facilities include the indoor heated swimming pool, sauna, and outdoor and indoor hot tubs. Decléor spa therapies are available in our spa treatment room. The cottages are 4 miles from Cenarth, with spectacular 'Salmon Leap' falls, in an elevated position with glorious views and only 10 miles from sandy beaches. 'Cook' frozen meals and essentials can be purchased from the on site shop. Clydev is where holiday memories begin, children are enthralled and adults really can relax.

## **SPECIAL FEATURES**

- · Awarded 'Best Place to Stay in Wales'
- · Luxurious indoor heated pool, sauna and hot tubs
- · Daily, interactive animal feeding, egg collecting
- · Complimentary children's club supervised play
- · Close to sandy beaches and Wales Coast Path
- Relaxing and indulgent Decléor spa treatments