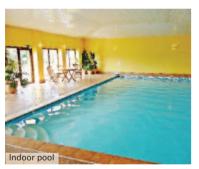

With numerous animals and fantastic facilities it is also a paradise for little children - open your cottage door and the chickens. ducks, turkeys and peacock will be waiting to be fed. Let your children meet a sheep, feed a pig, stroke a donkey and hear a cockerel crow. The little ones will love our purpose built indoor toddler soft play area and heated swimming pool. Our walk-in rabbit area and surrounding toddler race track are also incredibly

## **SPECIAL FEATURES**

- · Indoor pool with gentle steps
- · Superb indoor 'soft play' for 5s and under
- · Tennis court, pool table and table tennis
- Walk-in rabbit enclosure and toddler race track
- · Wooden climbing unit with slide and swings
- Our own lovely woodland and riverside walks