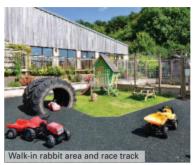

With numerous animals and fantastic facilities it is also a paradise for little children - open your cottage door and the chickens. ducks, turkeys and peacock will be waiting to be fed. Let your children meet a sheep, feed a pig, stroke a donkey and hear a cockerel crow. The little ones will love our purpose built indoor toddler soft play area and heated swimming pool. Our walk-in rabbit area and surrounding toddler race track are also incredibly

## **SPECIAL FEATURES**

- · Indoor pool with gentle steps
- · Superb indoor 'soft play' for 5s and under
- · Tennis court, pool table and table tennis
- Walk-in rabbit enclosure and toddler race track
- · Wooden climbing unit with slide and swings
- Our own lovely woodland and riverside walks