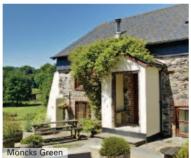

Our six individual cottages overlook lovely views and all include: woodburners: freesat HDTV (CBeebies): DVD: WiFi and just about everything you could need, including cots, highchairs and booster seats. Also, to save you packing them, we have baby baths, microwave sterilisers, bed-quards and booster steps available.