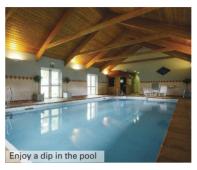

We have an on-site spa, indoor swimming pool, sauna and steam room ... plus the pool house patio is the perfect place to enjoy a barbecue and watch the sunset.

The childrens' play area overlooks the stables, where our pony and goat live, while a large fenced pond is a home to ducks and moorhens.