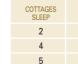

| COTTAGES<br>SLEEP | BEDROOMS | TOTAL NO.<br>OF COTTAGES | MAX.<br>DINES | WEEKLY<br>PRICES £s<br>From To |      | SHORT BREAK<br>PRICES £s<br>From To |     |
|-------------------|----------|--------------------------|---------------|--------------------------------|------|-------------------------------------|-----|
| 2                 | 1        | 1                        | 3             | 420                            | 770  | 198                                 | 225 |
| 4                 | 2        | 7                        | 4             | 450                            | 910  | 240                                 | 310 |
| 5                 | 3        | 2                        | 5             | 520                            | 1045 | 290                                 | 340 |
| 6                 | 3        | 1                        | 6             | 575                            | 1175 | 340                                 | 390 |