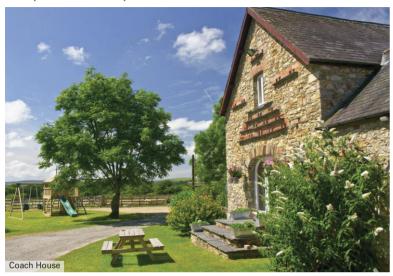

## Set in beautiful countryside and iust 20 minutes from the breathtaking Pembrokeshire coast, Scolton Country Cottages is the perfect holiday location.

The cottages – steeped in history and character - were originally farm buildings and surround a large, traditional courtyard. They've been lovingly converted to retain original characteristics and provide comfortable and well-equipped accommodation.

Each cottage has a picnic table and there's a large communal utility

room with laundry facilities and tourist information. Cots, highchairs, stair gates and bed guards are also available.

Scolton Country Spa offers a range of treatments – from manicures and pedicures to facials and massages and includes a cedar hot tub, spa garden, relaxation lounge and salt cabin. Cottage guests using the spa can also relax in the cedar hot tub and spa garden ... as well as enjoy a bite to eat and a drink in the Cowshed Kitchen and Bar.