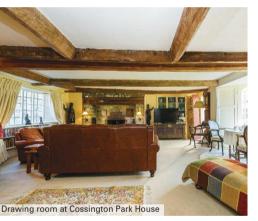

Cossington Park comprises Park House and Park **Cottage** which can be let together or separately.

The drawing room of **Park House** with its comfy sofas, chaises longues and woodburning stove, is ideal to relax in or watch TV. Within the library dining room you will find plenty of seating for up to 24. The cosy morning room offers more relaxed seating with an extra TV and games console. Our farmhouse style old kitchen is superbly equipped and adjoins the breakfast room. Park House has six luxurious bedrooms and five bathrooms.