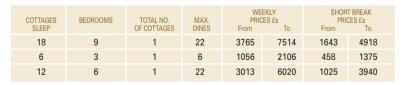

air users.

A range of activities are available to guests, either on or off site, including archery, falconry, an owl prowl, hot air balloon ride or even a Victorian carriage ride. And there is still plenty to entertain children with their own play area, badminton and football areas and games room with table tennis, mini-snooker and darts.

Guests can also book beauty treatments in either property or in our new bespoke salon, 'Beauty Within at Cossington Park'.







## **SPECIAL FEATURES**

- Generous hamper of sumptuous Somerset delights
- Chefs and special dinners arranged
- Carriage drives, ballooning, archery, falconry
- · Health and beauty treatments and wellbeing advice
- Playhouse, games field, indoor and outdoor games
- Park Cottage with ground floor bedroom























✓ All Inclusive ✓ Premier Promise ✓ Online Booking ✓ Short Breaks Available

T: 08000 433468 | M: 07951 256278

Property address: Cossington Park, Cossington, nr Bridgwater, Somerset TA7 8LH e: info@cossingtonpark.com www.cossingtonpark.com

Book direct with Graham Wason