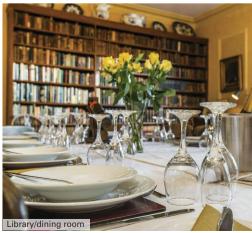

Cossington Park comprises Park House and Park **Cottage** which can be let together or separately.

The drawing room of **Park House** with its comfy sofas, chaises longues and woodburning stove, is ideal to relax in or watch TV. Within the library dining room you will find plenty of seating for up to 24. The cosy morning room offers more relaxed seating with an extra TV and games console. Our farmhouse style old kitchen is superbly equipped and adjoins the breakfast room. Park House has six luxurious bedrooms and five bathrooms.