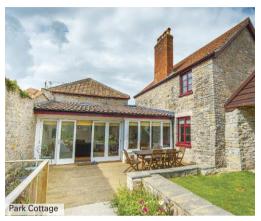

Cossington Park comprises Park House and Park **Cottage** which can be let together or separately.

The drawing room of **Park House** with its comfy sofas, chaises longues and woodburning stove, is ideal to relax in or watch TV. Within the library dining room you will find plenty of seating for up to 24. The cosy morning room offers more relaxed seating with an extra TV and games console. Our farmhouse style old kitchen is superbly equipped and adjoins the breakfast room. Park House has six luxurious bedrooms and five bathrooms.

Park Cottage has a further three bedrooms, one on the ground floor, and two bathrooms including a wet room which has National Accessibility Awards M1 and M2. The light,

spacious and modern living area in Park Cottage opens onto a private walled garden with decking and barbecue area. The level pathway from Park Cottage provides access to the ground floor of Park House for wheelchair users.