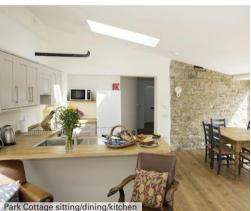

Park Cottage has a further three bedrooms, one on the ground floor, and two bathrooms including a wet room which has National Accessibility Awards M1 and M2. The light,

spacious and modern living area in Park Cottage opens onto a private walled garden with decking and barbecue area. The level pathway from Park Cottage provides access to the ground floor of Park House for wheelchair users.