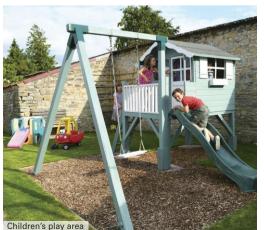

A range of activities are available to guests, either on or off site, including archery, falconry, an owl prowl, hot air balloon ride or even a Victorian carriage ride. And there is still plenty to entertain children with their own play area, badminton and football areas and games room with table tennis, mini-snooker and darts.