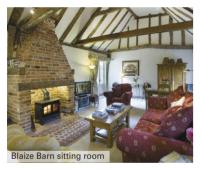

## Luxury barn conversion in a stunning Suffolk village

Tudor oak beams and a log fire complement modern luxury. king-size beds, double bathtub and stylish furnishings. In addition, Lavenham is England's finest medieval village.

Blaize Barn is an historic Grade II listed building and is around 500 years old. It has been impeccably restored and features lots of original oak beams, a log fire, Sky TV (42" screen), power shower, free WiFi, an oak kitchen with granite worktops, private off road parking, a private garden and a welcome pack. One of the bedrooms and the bathroom is on the around floor.