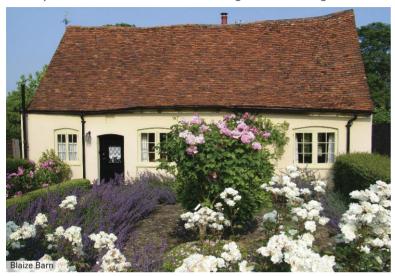

Lavenham has over 200 listed historic buildings, including Blaize Barn, plus top rated restaurants, great pubs and a wide range of shops, all within a 2 minute walk.

Blaize Barn comfortably sleeps 4 in two double bedrooms but is popular for couples. It is consistently rated 'excellent' by quests.

Blaize Barn is an historic Grade II listed building and is around 500 years old. It has been impeccably restored and features lots of original oak beams, a log fire, Sky TV (42" screen), power shower, free WiFi, an oak kitchen with granite worktops, private off road parking, a private garden and a welcome pack. One of the bedrooms and the bathroom is on the around floor.