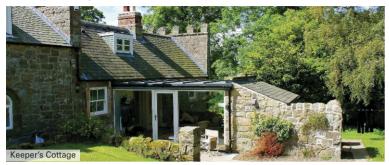

## **Keeper's Cottage**

## Nestled into the hillside with incredible views towards the Cheviots, this 5 Star Gold award-winning cottage is the ultimate retreat and located close to the coast and National Park.

The ground floor is generously proportioned with a dining room, sitting room, garden room, well equipped kitchen, WC, large double/twin bedroom and bathroom. Upstairs there is a double and single bedroom with a shared bathroom.

A spacious garden, frequented by red squirrels, features two terraces with garden furniture. Part of the garden is fenced to provide a secure play area for younger visitors.

With miles of unspoilt coastline, Alnwick Castle and Gardens, Rothbury and Cragside and the Northumbrian National Park only a short drive away, you won't run short of things to see and do.