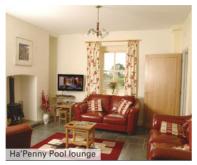

Two very well-equipped kitchen/diners, lounges make for easy living, largest kitchen dines 12-14 guests, leaving the smaller kitchen for alternative vegetarian, ethnic cuisine, or a pool table!

Outbuildings for infant soft play, table tennis, rowing machine, multi gym, pedal tractors, large yard for off road cycling.