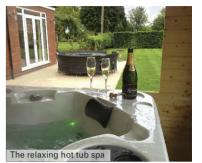

The beautifully decorated, spacious farmhouse, easily accommodates 11 in five bedrooms, four of them with flexible super king/twin arrangements, and one of them located on the ground floor for less mobile guests. There are four modern bathrooms, three of them en suite. The large, open plan kitchen/dining room, and two separate reception rooms provide plenty of space for large groups, and the patio with outdoor furniture, barbecue and hot tub offers an additional entertaining area.

## **SPECIAL FEATURES**

- · Luxury undercover hot tub and barbecue area
- · Large, secluded, enclosed grounds with climbing frame
- Optional holiday extras: catering, treatments, etc.
- · Tennis court hire by arrangement
- River fishing
- · Friendly animals on site