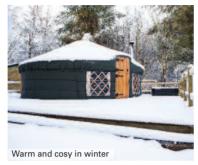

The yurts are for couples, open all year round. Each has its own attached kitchen and shower room/WC. Warm and cosy with underfloor heating and a log stove (logs provided). Vehicles can be driven up the woodland track to each yurt.

Guest comments continually praise: 'the clean, peaceful, luxurious and romantic yurts; warm and cosy even in the depths of winter; fantastic pool and hot tub; stunning scenery, the friendliness of local people; great pubs and cafés to walk to'.