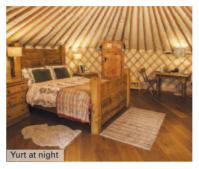

The yurts are for couples, open all year round. Each has its own attached kitchen and shower room/WC. Warm and cosy with underfloor heating and a log stove (logs provided). Vehicles can be driven up the woodland track to each yurt.

## **SPECIAL FEATURES**

- · Stunning woodland location
- · Private heated hot tub
- · Underfloor heating and log stove
- · Attached shower and kitchen
- · Use of owner's heated indoor pool
- · Pubs and dining within easy walk