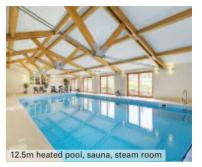

There is a private hot tub and a barbecue on an expansive deck. Guests have use of our heated indoor pool, sauna and steam room. The pool, our farm shop, excellent pubs, a restaurant and cafés are all within a 10-15 minute walk. Cycling, walking, sailing, golf and riding are nearby.

## **SPECIAL FEATURES**

- · Stunning woodland location
- · Private heated hot tub
- · Underfloor heating and log stove
- · Attached shower and kitchen
- · Use of owner's heated indoor pool
- · Pubs and dining within easy walk