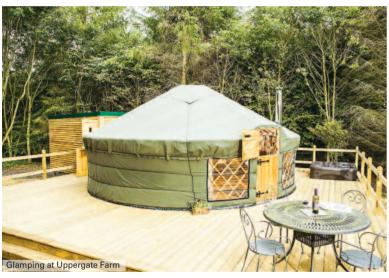

## **Uppergate Farm Yurts**

The yurts are for couples, open all year round. Each has its own attached kitchen and shower room/WC. Warm and cosy with underfloor heating and a log stove (logs provided). Vehicles can be driven up the woodland track to each yurt.

There is a private hot tub and a barbecue on an expansive deck. Guests have use of our heated indoor pool, sauna and steam room. The pool, our farm shop, excellent pubs, a restaurant and cafés are all within a 10-15 minute walk. Cycling, walking, sailing, golf and riding are nearby.

## **SPECIAL FEATURES**

- · Stunning woodland location
- · Private heated hot tub
- · Underfloor heating and log stove
- · Attached shower and kitchen
- · Use of owner's heated indoor pool
- · Pubs and dining within easy walk