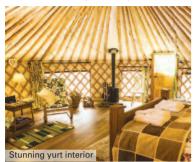

The yurts are for couples, open all year round. Each has its own attached kitchen and shower room/WC. Warm and cosy with underfloor heating and a log stove (logs provided). Vehicles can be driven up the woodland track to each yurt.

## **SPECIAL FEATURES**

- · Stunning woodland location
- · Private heated hot tub
- · Underfloor heating and log stove
- · Attached shower and kitchen
- · Use of owner's heated indoor pool
- · Pubs and dining within easy walk