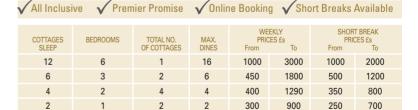

During your stay you'll have access to a variety of fun activities and well equipped facilities, such as an indoor pool, hot tub and steam room, an outdoor play area and tennis court, a lake and animals, including pigs, goats, chickens, horses and sheep. Our ten cottages range in size from sleeps 2 to sleeps 16, so perfect for a family break away or a large get