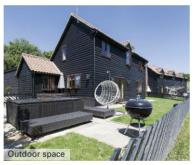

During your stay you'll have access to a variety of fun activities and well equipped facilities, such as an indoor pool, hot tub and steam room, an outdoor play area and tennis court, a lake and animals, including pigs, goats, chickens, horses and sheep. Our ten cottages range in size from sleeps 2 to sleeps 16, so perfect for a family break away or a large get

together with friends. Many have en suite bathrooms and hot tubs. king-size beds and log burning fires. At Gladwins Farm we believe that tourism and environmental

sustainability should go hand in hand.