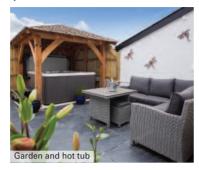

Step through the heavy wooden doorway into a sumptuous interior stuffed full of character with ancient wooden beams, log woodburner, slate floors and thick walls. Enjoy discovering the many fabulous additions such as the beautiful copper bath, big enough for two, the large comfy beds, the designer kitchen, the 3D LCD TV with 4K and state of the art Bose surround sound system with Sonos and Apple Music throughout the cottage, the luxurious beachcomber hot tub in the courtyard and so much more ... voted one of the most romantic cottages in the country!

## **SPECIAL FEATURES**

- · Private hot tub in the beautiful garden
- · Huge William Holland copper bath
- 3D TV and Blu-ray (with Bose surround sound)
- · Bar including fine wines and spirits
- · Ideal for visiting the coast, Exmoor or Dartmoor
- · Quiet location with local pubs and village