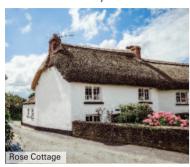

## **Rose Cottage**

## An 18th century thatched luxury retreat

This 18th century thatched cottage hideaway is an intoxicating mix of old and new where 21st century luxuries are artfully combined with original features creating a stunning place to stay.

Step through the heavy wooden doorway into a sumptuous interior stuffed full of character with ancient wooden beams, log woodburner, slate floors and thick walls. Enjoy discovering the many fabulous additions such as the beautiful copper bath, big enough for two, the large comfy beds, the designer kitchen, the 3D LCD TV with 4K and state of the art Bose surround sound system with Sonos and Apple Music throughout the cottage, the luxurious beachcomber hot tub in the courtyard and so much more ... voted one of the most romantic cottages in the country!