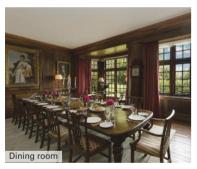

Still used by the Bolitho Family, this much-loved family home is kept in immaculate condition with wonderful original features such as the oakpanelled dining room, large, bright and airy reception rooms but with convenient modern facilities such as the outdoor hot shower, perfect for washing off sandy children and dogs after a day surfing on the beach.

The dining room, easily sitting up to 30 is the perfect room for parties, or larger wedding parties may prefer the front lawn as a glorious setting for a wedding reception.

✓ Online Booking ✓ Short Breaks Available