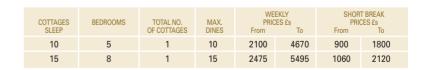

Children also love the games/TV room set aside for them, and the eight bedrooms sleeping up to 15 (sleeps 10 option also available) with a flexible configuration of double and twin beds are incredibly spacious and comfortable.